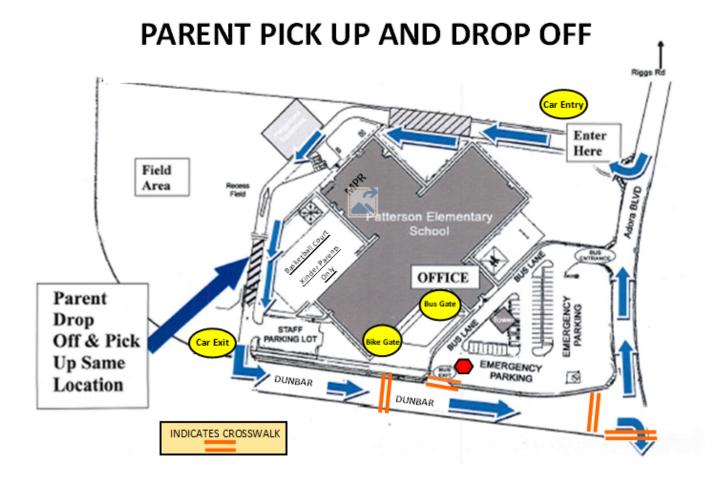

## STUDENT SAFETY

Student Drop Off/Pick Up Procedures 2023-2024 8:35 AM First Bell - 8:40 AM Tardy Bell Rings

Effective on March 28th the front parking lot exit ( symbol on the map) will be closed to traffic from approximately 3:00pm to 3:15pm. This will allow safe exit of our buses and students walking home. We encourage parents picking up their students by car to use the car pick up lane.

Below safety procedures have been in effect and previously communicated out.

- Students should not be on campus before 8:15 AM, there is no supervision.
- Please do not use the front parking lot as a drop off/pick up area. Please use the designated area at the back of campus. School entry gates off Adora Blvd. will close promptly at 8:35 AM.
- After 8:35, please walk your students into the office and sign them in.
- Please do not park or drive in the bus lanes when bringing your child(ren) into the office. Patterson is a bus stop for other schools. Please use a designated parking space.
- In the parent drop off/pick up lane:
  - No Passing please remain in your car.
  - Children exit/enter car on the LEFT SIDE
  - Do not allow students out of car until you reach the <u>Yellow Pole</u>. There is no supervision before this point.
- Only kindergarteners and their parents are allowed on the basketball courts for dismissal. Please coordinate meeting older students near the bike rack.
- Remind your children to stay on the sidewalks only and use crosswalks.
- After school, the entry gates off Adora Blvd. will close promptly at 3:30 PM and any remaining students will be walked by an adult to the office and must be signed out.
- Do not allow your children to walk through the parking lot without an adult.
- Only park in designated marked parking spots.
- Do not park in disabled spots unless you have a valid disabled tag or license plate and are entitled to use it.